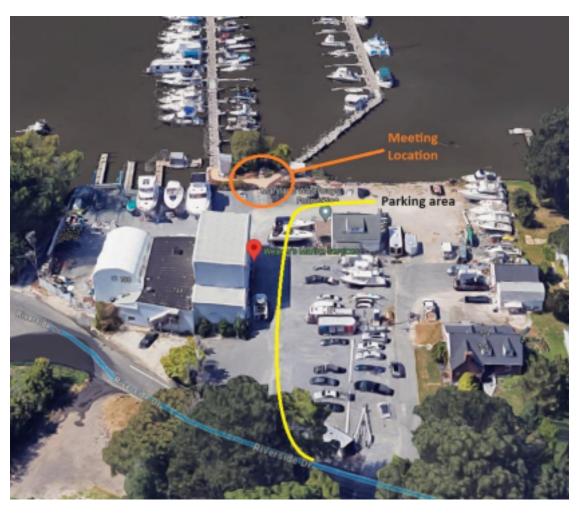

## **Directions to Hart-Miller Island Temporary Boat Dock**

Weavers Marina: 730 Riverside Dr, Essex, MD 21221

## **Directions from MD 702 South:**

- Continue to head southeast on MD-702 S 1.3 miles from I-695
- Exit onto MD-150 W/Eastern Blvd toward Essex
- Continue 1.7 miles towards Essex.
- Turn left on Riverside Drive.
- Continue 1.1 miles down Riverside Drive
- Weavers' marina will be on your right.
- Turn right into the marina and proceed past the office towards the water.
- Park in gravel lot to the right along the water
- Meet your tour group at the base of the pier at the red and white lighthouse and picnic tables. You do not need to go into the office.